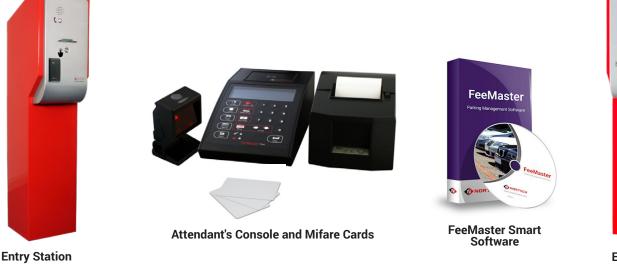

# The Affordable Way To Make Your Car Park Pay

FeeMaster Smart provides a simple, cost effective means of managing revenue collection from car park users while simultaneously controlling parking access. The time-based system utilising Mifare RFID card technology is unobtrusive and easy to operate. It can be installed quickly with minimal disruption to staff and customers. Its modularity and flexibility makes it an ideal solution for a wide range of parking and general access control applications, enabling proprietors to collect an income from their car parking facilities while eliminating unauthorised parking.

### **Access Control**

The system incorporates comprehensive access control features that can be used to manage access by staff, business delegates, gym/spa members, etc.

Integration With Hotel Door Locking Systems FeeMaster RFID cards can also be used with compatible hotel door locking systems