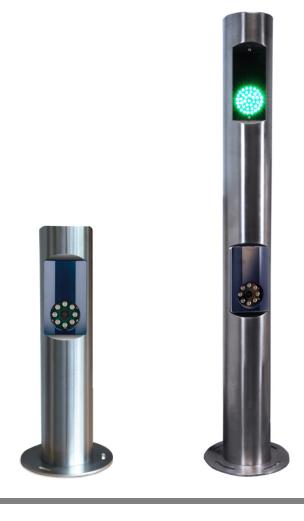

### **Product Description**

The SSP-ANPR and SSDP-ANPR stainless steel posts are each designed to house the Nedap ANPR camera in an attractive roadside post/bollard. The SSDP-ANPR is a dual height post that includes integral traffic signals.

The ANPR camera is mounted at the ideal height (585mm to lens) for reading standard number plates. It is contained within the body of the post with no restriction to either the lens or IR lighting.

Once fitted, the rear of the camera can be accessed via a service

The traffic signal mounted at the top of the SSDP-ANPR may be controlled directly from the access controller or barrier logic using individual 24V control signals for each of the red and green LED

#### **Features**

- Attractive brushed stainless steel housing
- Ideal camera height for standard licence plates
- Integral red and green LED traffic lights (SSDP-ANPR)
- Robust bollard style housing with 300mm base plate
- Support all Nedap ANPR cameras