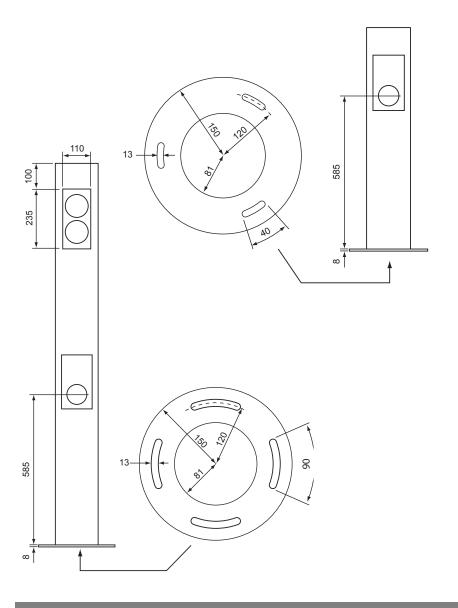

#### **Single Height Post**

Dimensions (mm): Total height: 858; Post diameter. 168; baseplate diameter. 300

Weight: Approx. 12.5 kg

Material: Stainless steel AISA 316L

Wall thickness: 3mm

#### **Dual Height Post**

Dimensions (mm): Total height: 1508; Post diameter. 168; baseplate diameter. 300

Weight: Approx. 21 kg

Material: Stainless steel AISA 316L

Wall thickness: 3mm

#### **LED Lights**

Diameter. 90mm Voltage: 24 Vdc/ac Viewing angle: 30°

Brightness: 5500 mcd per LED red x 40 pcs. each cluster

4900 mcd per LED green x 40 pcs. each cluster

#### **Dimensions**