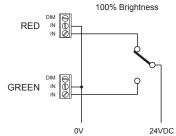

The traffic signal mounted at the top of the SSDP-ANPR may be controlled directly from the access controller or barrier logic using individual 24V control signals for each of the red and green LED

#### **Traffic Lights - Typical Wiring**