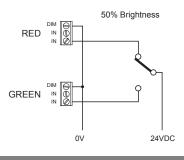

The traffic signal mounted at the top of the SSDP-ANPR may be controlled directly from the access controller or barrier logic using individual 24V control signals for each of the red and green LED

#### **Traffic Lights - Typical Wiring**